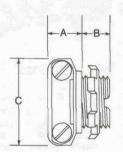

# Type C-15L

**2-Screw Connectors** 

#### Features:

- · End stopped
- · Male hub threads NPS
- · Provided with locknut

Type C-15L

**Front View**