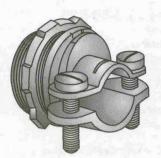

# Type C-15L

**2-Screw Connectors** 

#### Features:

- · End stopped
- · Male hub threads NPS
- · Provided with locknut