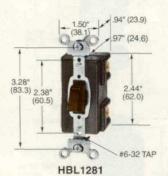

# Specification Grade, Side Wired Only Standard Type

20A, 120-277V AC

|                       | Catalog Nur | nbers       |           | EG F K. K. |
|-----------------------|-------------|-------------|-----------|------------|
| Description           | Single Pole | Double Pole | Three Way | Four Way   |
| Brown nylon actuator. | HBL1281     | HBL1282     | HBL1283*  | HBL1284*   |
| Ivory nylon actuator. | HBL1281I    | HBL1282I    | HBL1283I* | HBL12841   |