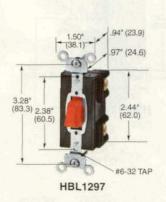

### 20A, 120V AC Pilot Light Actuator (light on with load on)

|                     | Catalog Numbers |             |           |                                                                                                                                                                                                                                                                                                                                                                                                                                                                                                                                                                                                                                                                                                                                                                                                                                                                                                                                                                                                                                                                                                                                                                                                                                                                                                                                                                                                                                                                                                                                                                                                                                                                                                                                                                                                                                                                                                                                                                                                                                                                                                                               |
|---------------------|-----------------|-------------|-----------|-------------------------------------------------------------------------------------------------------------------------------------------------------------------------------------------------------------------------------------------------------------------------------------------------------------------------------------------------------------------------------------------------------------------------------------------------------------------------------------------------------------------------------------------------------------------------------------------------------------------------------------------------------------------------------------------------------------------------------------------------------------------------------------------------------------------------------------------------------------------------------------------------------------------------------------------------------------------------------------------------------------------------------------------------------------------------------------------------------------------------------------------------------------------------------------------------------------------------------------------------------------------------------------------------------------------------------------------------------------------------------------------------------------------------------------------------------------------------------------------------------------------------------------------------------------------------------------------------------------------------------------------------------------------------------------------------------------------------------------------------------------------------------------------------------------------------------------------------------------------------------------------------------------------------------------------------------------------------------------------------------------------------------------------------------------------------------------------------------------------------------|
| Description         | Single Pole     | Double Pole | Three Way | Four Way                                                                                                                                                                                                                                                                                                                                                                                                                                                                                                                                                                                                                                                                                                                                                                                                                                                                                                                                                                                                                                                                                                                                                                                                                                                                                                                                                                                                                                                                                                                                                                                                                                                                                                                                                                                                                                                                                                                                                                                                                                                                                                                      |
| Red nylon actuator. | HBL1297         | AME - MAR   | HBL1298*  | 10 to |