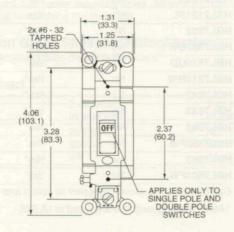

# **Technical Information**

Industrial Heavy Duty Specification Grade Switches

# SP, DP, 3-Way, 4-Way

‡ Pilot light and lighted clear toggles are polycarbonate.

SP, DP, 3-Way, 4-Way Switches

**Switch Technical Information**