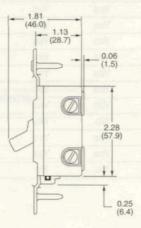

# Specification Grade, Side Wired Only Standard Type

20A, 120-277V AC

|                       | Catalog Nur | nbers       |           | EG F K. K. |
|-----------------------|-------------|-------------|-----------|------------|
| Description           | Single Pole | Double Pole | Three Way | Four Way   |
| Brown nylon actuator. | HBL1281     | HBL1282     | HBL1283*  | HBL1284*   |
| Ivory nylon actuator. | HBL1281I    | HBL1282I    | HBL1283I* | HBL12841   |