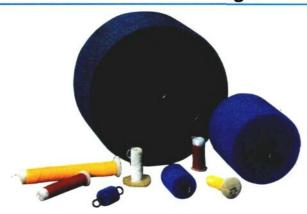

#### **Foam Carriers**

- Attach to a suitable line to serve as a piston clears out water or debris as they travel through conduit
- Durable foam construction for repeated use and long life
- For use with any type of blower or vacuum system

### **Line Packages**

- One-piece pull line and foam tip unwind as they move through conduit
- One-piece construction for faster, easier use with no knots or foam carriers to retrieve
- Line tensile strength of 17 lbs.
- For use with any type of blower or vacuum system

#### **Foam Carriers**

| Conduit Size (Inches) | Cat. No. | Conduit Size (Inches) | Cat. No. |
|-----------------------|----------|-----------------------|----------|
| 1/2                   | 31-316   | 2-1/2                 | 31-322   |
| 3/4                   | 31-317   | 3                     | 31-323   |
| 1                     | 31-318   | 3-1/2                 | 31-324   |
| 1-1/4                 | 31-319   | 4                     | 31-325   |
| 1-1/2                 | 31-320   | 5                     | 31-326   |
| 2                     | 31-321   | 6                     | 31-327   |

## Line Packages

| Conduit Size (Inches) | Color  | Length (Feet) | Cat. No. |
|-----------------------|--------|---------------|----------|
| 1/2                   | Red    | 75            | 31-328   |
| 1/2                   | Red    | 150           | 31-329   |
| 3/4                   | Yellow | 75            | 31-330   |
| 3/4                   | Yellow | 200           | 31-331   |
| 3/4                   | Yellow | 300           | 31-332   |
| 3/4                   | Yellow | 450           | 31-333   |
| 1                     | White  | 75            | 31-334   |
| 1                     | White  | 200           | 31-335   |
| 1                     | White  | 300           | 31-336   |
| 1                     | White  | 450           | 31-337   |