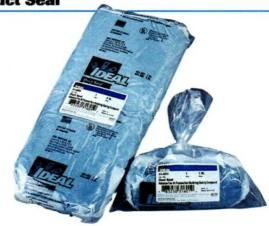

- Seals around junction boxes, flashings and service entrances
- Permanently soft, non-toxic compound can be painted immediately after application
- Won't adversely affect other plastic materials or corrode metals

| Description                 | Cat. No. |
|-----------------------------|----------|
| 1 lb. Block (10 per carton) | 31-601   |
| 5 lb. Block (10 per carton) | 31-605   |