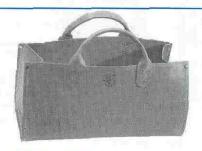

#### **Leather Tote Bag**

A rugged, tool bag made of extra-heavy leather. Stitched and riveted construction to assure many years of heavy-duty service. Both ends are heavily reinforced. The bottom is double ply, protected by brass studs. MADE OF LEATHER.

| Cat. No. | Length  | Width   | Depth   |
|----------|---------|---------|---------|
| 5115     | 15"     | 6-1/2"  | 7"      |
|          | (38 cm) | (17 cm) | (18 cm) |

5