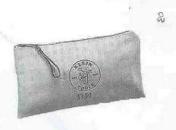

#### Canvas Zipper Bag

Sturdy white-canvas bag with strong zipper. Convenient storage for pliers, wrenches and other tools.

| Cat. No. | Size                 |  |
|----------|----------------------|--|
| 5139     | 7-1/2"x12" (19x30 cm |  |