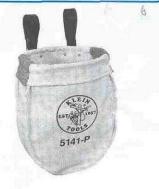

## **Extra Large Canvas Utility Bag**

Extra capacity bag made of No. 8 natural canvas. The inside bottom of the bag is reinforced with leather. Attaches easily to a belt or harness. Web straps with snap hooks fit over belts up to 3" wide.

| Cat. No. | Overall Size   | Opening Size |
|----------|----------------|--------------|
| 5141P    | 10" x 12" x 5" | 9" x 5"      |
|          | (25x30x13 cm)  | (23x13 cm)   |