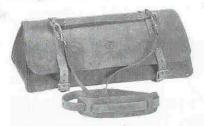

#### **Deluxe Leather Bag**

These tool bags will last from apprenticeship to retirement. Made of fine harness leather with a shoulder strap combined with pad and hand strap. The bottom is three ply and is protected with non-scratch studs. Retaining straps pass all the way around the back for extra security. All seams are lock stitched with nylon thread. Bags are 7" (18 cm) wide. MADE OF LEATHER.

| Cat. No. | Length      | Depth      |
|----------|-------------|------------|
| 5108-18  | 18" (46 cm) | 8" (20 cm) |
| 5108-20  | 20" (51 cm) | 8" (20 cm) |
| 5108-24  | 24" (61 cm) | 8" (20 cm) |