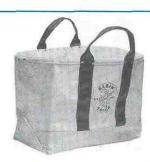

#### **Canvas Tool Bag**

Made of No. 6 canvas, with a double canvas bottom for extra strength.

| Cat. No. | Length  | Width   | Depth   |
|----------|---------|---------|---------|
| 5155     | 17"     | 9"      | 12"     |
|          | (43 cm) | (23 cm) | (30 cm) |
| 5156     | 19"     | 9"      | 10"     |
|          | (48 cm) | (23 cm) | (38 cm) |