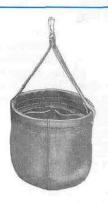

# **Canvas Tapered-Bottom Bag**

Two pockets are provided for small parts. The bottom is tapered so parts will stay in center. The bag is made of No. 10 canvas and is equipped with a snap for hanging.

| Cat. No. | Diameter       | Depth      |
|----------|----------------|------------|
| 5143     | 6-1/2" (17 cm) | 8" (20 cm) |